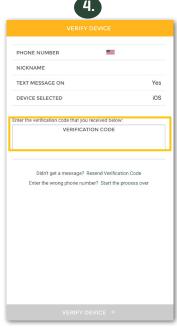

Fill in your **mobile PHONE NUMBER** and a **NICKNAME**.

Select **mobile device** and verify if text can be received. You can also receive a call.

A 6-digit code will be sent via text/call. Enter unique **verification code** received.