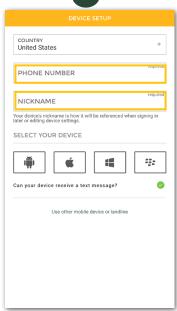

Fill in your **mobile PHONE NUMBER** and a **NICKNAME**.

Select **mobile device** and verify if text can be received. You can also receive a call.

A 6-digit code will be sent via text/call. Enter unique **verification code** received.