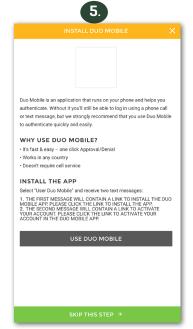

If you prefer a text or phone call, you may choose **SKIP THIS STEP**. If not, authorize the DUO Mobile App.

If you choose text/phone authentication, skip set-up for **Duo Mobile**, by selecting **SKIP DUO MOBILE**.