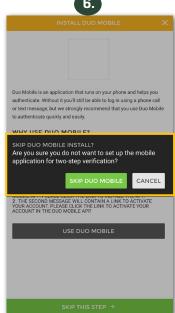

If you prefer a text or phone call, you may choose **SKIP THIS STEP**. If not, authorize the DUO Mobile App.

If you choose text/phone authentication, skip set-up for **Duo Mobile**, by selecting **SKIP DUO MOBILE**.