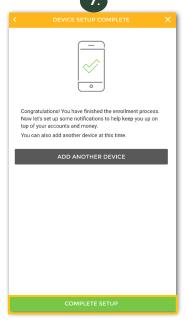

Congratulations! You have successfully set up multifactor authentication. Click **COMPLETE SETUP** or add additional devices.