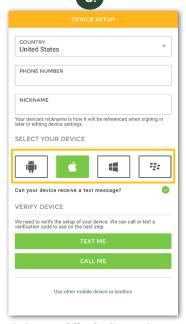

Fill in your **mobile PHONE NUMBER** and a **NICKNAME**.

Select **mobile device** and verify if text can be received. You can also receive a call.

A 6-digit code will be sent via text/call. Enter unique **verification code** received.