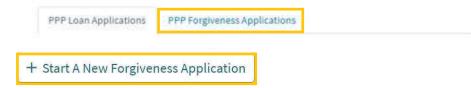

#### Begin your PPP Forgiveness Application

Click the "PPP Forgiveness Applications" tab, then click "Start A New Loan Application."

First Southern National Bank KY (Lancaster, KY) Dashboard

2.